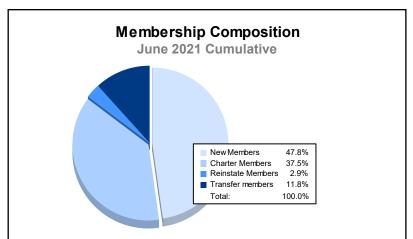

District 201Q2 As of June 2021 Cumulative

| Year      | New<br>Clubs | Dropped<br>Clubs | Gain/<br>Loss<br>Clubs | New<br>Members | Charter<br>Members | Reinstate<br>Members | Transfer<br>Members | Total<br>Member<br>Added | Total<br>Members<br>Dropped | Gain/<br>Loss<br>Members |
|-----------|--------------|------------------|------------------------|----------------|--------------------|----------------------|---------------------|--------------------------|-----------------------------|--------------------------|
| 2016-2017 | 0            | 2                | -2                     | 195            | 4                  | 7                    | 15                  | 221                      | 265                         | -44                      |
| 2017-2018 | 0            | 4                | -4                     | 132            | 2                  | 2                    | 17                  | 153                      | 209                         | -56                      |
| 2018-2019 | 1            | 3                | -2                     | 131            | 27                 | 8                    | 17                  | 183                      | 246                         | -63                      |
| 2019-2020 | 1            | 1                | 0                      | 83             | 17                 | 35                   | 20                  | 155                      | 167                         | -12                      |
| 2020-2021 | 6            | 4                | 2                      | 130            | 102                | 8                    | 32                  | 272                      | 247                         | 25                       |
| Average   | 2            | 3                | -1                     | 134            | 30                 | 12                   | 20                  | 197                      | 227                         | -30                      |