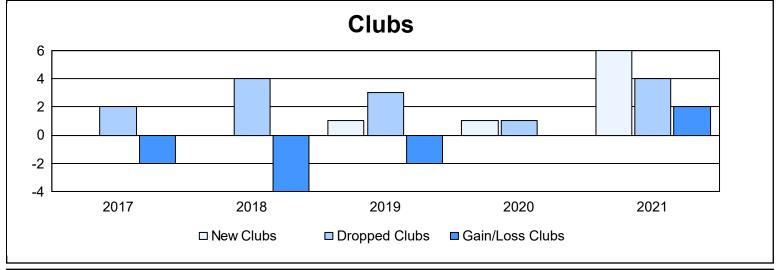

District 201Q2 As of June 2021 Cumulative

| Year      | New<br>Clubs | Dropped<br>Clubs | Gain/<br>Loss<br>Clubs | New<br>Members | Charter<br>Members | Reinstate<br>Members | Transfer<br>Members | Total<br>Member<br>Added | Total<br>Members<br>Dropped | Gain/<br>Loss<br>Members |
|-----------|--------------|------------------|------------------------|----------------|--------------------|----------------------|---------------------|--------------------------|-----------------------------|--------------------------|
| 2016-2017 | 0            | 2                | -2                     | 195            | 4                  | 7                    | 15                  | 221                      | 265                         | -44                      |
| 2017-2018 | 0            | 4                | -4                     | 132            | 2                  | 2                    | 17                  | 153                      | 209                         | -56                      |
| 2018-2019 | 1            | 3                | -2                     | 131            | 27                 | 8                    | 17                  | 183                      | 246                         | -63                      |
| 2019-2020 | 1            | 1                | 0                      | 83             | 17                 | 35                   | 20                  | 155                      | 167                         | -12                      |
| 2020-2021 | 6            | 4                | 2                      | 130            | 102                | 8                    | 32                  | 272                      | 247                         | 25                       |
| Average   | 2            | 3                | -1                     | 134            | 30                 | 12                   | 20                  | 197                      | 227                         | -30                      |